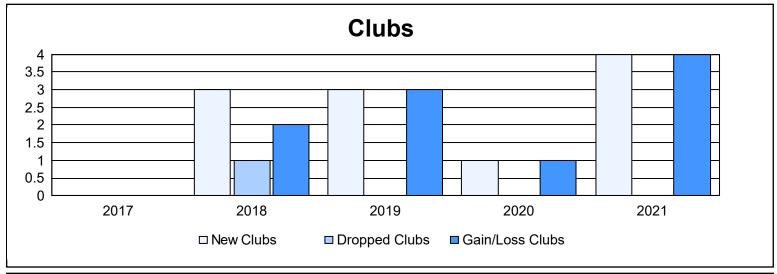

District 409 As of June 2021 Cumulative

| Year      | New<br>Clubs | Dropped<br>Clubs | Gain/<br>Loss<br>Clubs | New<br>Members | Charter<br>Members | Reinstate<br>Members | Transfer<br>Members | Total<br>Member<br>Added | Total<br>Members<br>Dropped | Gain/<br>Loss<br>Members |
|-----------|--------------|------------------|------------------------|----------------|--------------------|----------------------|---------------------|--------------------------|-----------------------------|--------------------------|
| 2016-2017 | 0            | 0                | 0                      | 73             | 0                  | 10                   | 0                   | 83                       | 70                          | 13                       |
| 2017-2018 | 3            | 1                | 2                      | 170            | 85                 | 9                    | 0                   | 264                      | 127                         | 137                      |
| 2018-2019 | 3            | 0                | 3                      | 63             | 88                 | 16                   | 1                   | 168                      | 89                          | 79                       |
| 2019-2020 | 1            | 0                | 1                      | 36             | 76                 | 71                   | 0                   | 183                      | 213                         | -30                      |
| 2020-2021 | 4            | 0                | 4                      | 99             | 82                 | 7                    | 6                   | 194                      | 180                         | 14                       |
| Average   | 2            | 0                | 2                      | 88             | 66                 | 23                   | 1                   | 178                      | 136                         | 43                       |